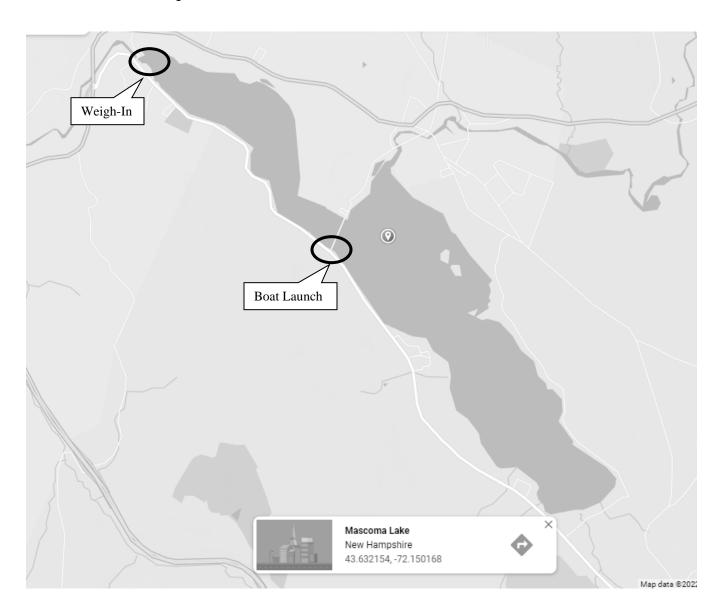

## III. Championship Tournament Layout:

- a. Saturday, October 1, 2022
- b. You may enter up to four anglers on your tournament roster.
  - i. Upon registering at the event, you may declare how many anglers on your roster will be competing.
- c. BOAT LAUNCH Mascoma Lake Boat Launch (253 Nh Rte. 4a, Enfield, NH 03748)
  - i. The boat ramp will open at 7:00 a.m.
- d. 1 flight will depart
  - i. Flight 1:

Launch: 8:00 a.m.
 Return: 2:00 p.m.

- Boats will return to the weigh-in site (Lebanon Mascoma Boat Launch)
- e. Parking:
  - i. **Boats 1-6** 
    - 1. Parking for trucks/trailers of **boats 1-6** will be located at the Mascoma Lake Boat Launch (253 Nh Rte. 4a, Enfield, NH 03748)
  - ii. Boats 7-11
    - 1. Parking for trucks/trailers of **boats 7-11** will be located at the Shakoma Beach Parking Lot (254 Nh Rte. 4a, Enfield, NH 03748)
- f. A captains meeting will be held on the water at the Mascoma Lake Boat Launch
- g. Boundaries Mascoma Lake all open, no limit
- h. Rules for the tournament, for both events, are in the Policies and Procedures Manual (available on the NHIAA web site)
  - i. All Angler Substitutions at the Championship round MUST take place at the Mascoma Lake Boaty Launch (where boats are dropped in)
- WEIGH-IN will be conducted at the Lebanon Mascoma Boat Launch on the north end of the lake at the dam. At the intersection of NH Rte. 4a and Payne Rd.
- j. There will be NO vendor available to provide food/drinks at the Mascoma Lake