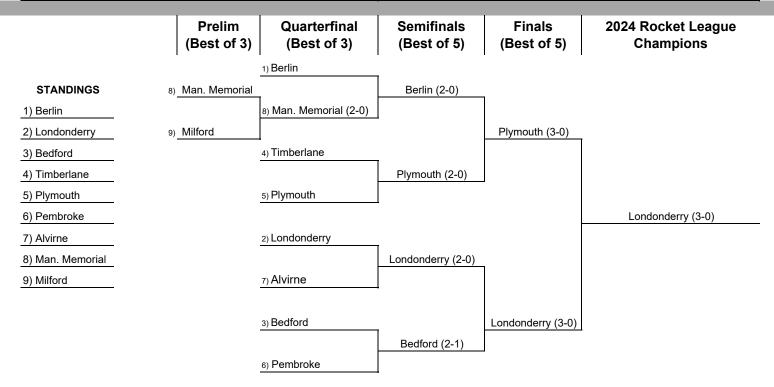

## NHIAA Rocket League Championship @ SNHU Saturday, 12/14/24

| Teams Participating |     | Teams have been assigned to 1 of 3 pools (Pool A, Pool B, or Pool C)                 |  |  |  |  |
|---------------------|-----|--------------------------------------------------------------------------------------|--|--|--|--|
| Alvirne             | ALV | A Round Robin will commence allowing each team to play all opponents within their po |  |  |  |  |
| Bedford             | BED | Following the round robin, standings will be created                                 |  |  |  |  |
| Berlin              | BER | Win/Loss record will determine standings                                             |  |  |  |  |
| Londonderry         | LON | 1st Tiebreaker = Total # of goals scored                                             |  |  |  |  |
| Man. Memorial       | MAM | 2nd Tiebreaker = Total # of goals against                                            |  |  |  |  |
| Milford             | MIL | 3rd Tiebreaker = Coin flip                                                           |  |  |  |  |
| Pembroke            | PEM | After standings are created, a standard 9-team bracket will commence                 |  |  |  |  |
| Plymouth            | PLY | •                                                                                    |  |  |  |  |
| Timberlane          | TIM | Round Robin, Prelims, and Quarterfinals; Each match will be played as a best of 3    |  |  |  |  |
|                     |     | Semifinals and Finals; Each match will be played as a best of 5                      |  |  |  |  |
|                     |     | A lunch break will be incorporated throughout the day                                |  |  |  |  |