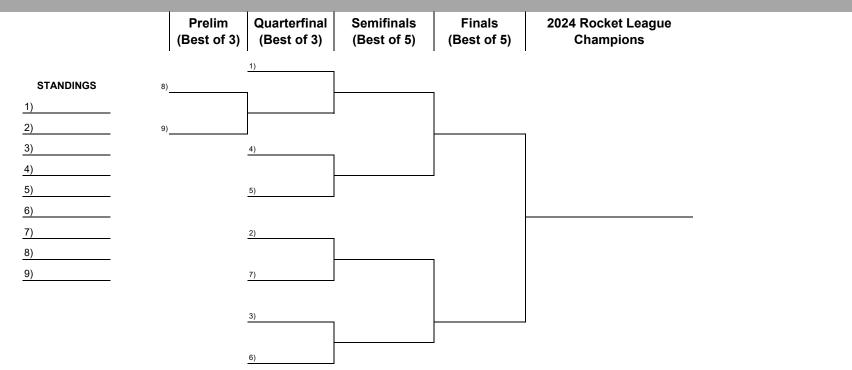

## NHIAA Rocket League Championship @ SNHU Saturday, 12/14/24

| Teams Participating |                                                                                            | Teams have been assigned to 1 of 3 pools (Pool A, Pool B, or Pool C)              |  |  |  |  |
|---------------------|--------------------------------------------------------------------------------------------|-----------------------------------------------------------------------------------|--|--|--|--|
| Alvirne             | ALV A Round Robin will commence allowing each team to play all opponents within their pool |                                                                                   |  |  |  |  |
| Bedford             | BED                                                                                        | Following the round robin, standings will be created                              |  |  |  |  |
| Berlin              | BER                                                                                        | Win/Loss record will determine standings                                          |  |  |  |  |
| Londonderry         | LON                                                                                        | 1st Tiebreaker = Total # of goals scored                                          |  |  |  |  |
| Man. Memorial       | MAM                                                                                        | 2nd Tiebreaker = Total # of goals against                                         |  |  |  |  |
| Milford             | MIL                                                                                        | 3rd Tiebreaker = Coin flip                                                        |  |  |  |  |
| Pembroke            | PEM                                                                                        | After standings are created, a standard 9-team bracket will commence              |  |  |  |  |
| Plymouth            | PLY                                                                                        |                                                                                   |  |  |  |  |
| Timberlane          | TIM                                                                                        | Round Robin, Prelims, and Quarterfinals; Each match will be played as a best of 3 |  |  |  |  |
|                     |                                                                                            | Semifinals and Finals; Each match will be played as a best of 5                   |  |  |  |  |
|                     |                                                                                            | A lunch break will be incorporated throughout the day                             |  |  |  |  |